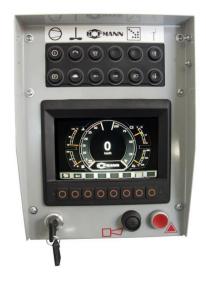

For non-regulated countries (corresponds to **level IIIA**), for Europe **level V**. Level V engine with diesel oxidation catalyst (DOC) and diesel particle filter (DPF).

Revised operating operator's stand with **well-structured middle console** and all necessary instruments