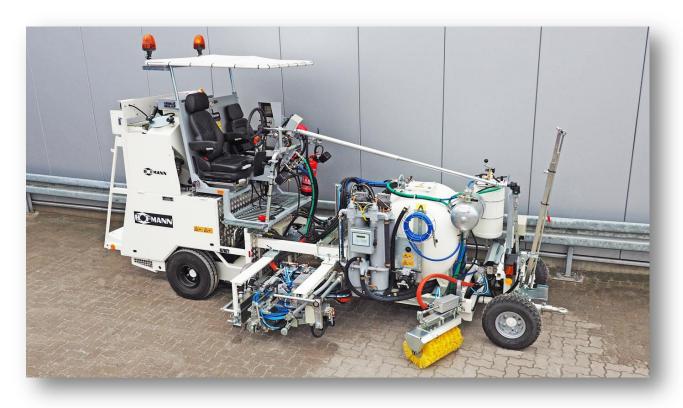

## **New Machine Generation H18-2**

Our machines are continually developed further and improved. New market requirements and customer wishes are included at all times

Higher demands to industrial safety and environment in Europe and North America (emission directive 97/68/EC), combined with introduction of motors with exhaust aftertreatment systems – now require a larger development jump again: the new machine generation H18-2.

## What is new?

- The inlet for the entire cooling air now is at the highest point on the top of the machine far from the spraying mist. No filter mats need to be changed. More space on the integrated locking sign deposit
- Cooling system with automatic adjustment of the fan speed to the ambience temperature and machine stress
  - → **Noise reduction** at regular machine stress and higher cooling output at extreme machine stress

- Increased fuel tank with 75 I volume. No shifting of the operator's stand or opening of engine cabin doors necessary for fuelling up.
- KUBOTA diesel engine in **two** version for different emission requirements in different regions of the world

For non-regulated countries (corresponds to **level IIIA**), for Europe **level V**. Level V engine with diesel oxidation catalyst (DOC) and diesel particle filter (DPF).

Revised operating operator's stand with **well-structured middle console** and all necessary instruments

- → Better view forwards and more space
- Operator's stand with unfolding climbing ladder
  Simple climb even with the operator's and extended
- New routing of the cooling air flow leads to much lower noise emissions
- **Exhaust tube** touted downwards. The outlet can be adjusted depending on purpose.
- Pressure bead tank with a volume of 170 l
- Use of modern screw-type compressors
  - → Noise reduction and higher air outputs of up to 2,200 l/min
- Many **options**: Equipment for exchange tanks, light arrows, sweeping brush, broad strip markers, pre-marking devices, etc.
- Change frames of the H18-1 can be used further
  - → All advantages of the H18-2 in connection with your usual system